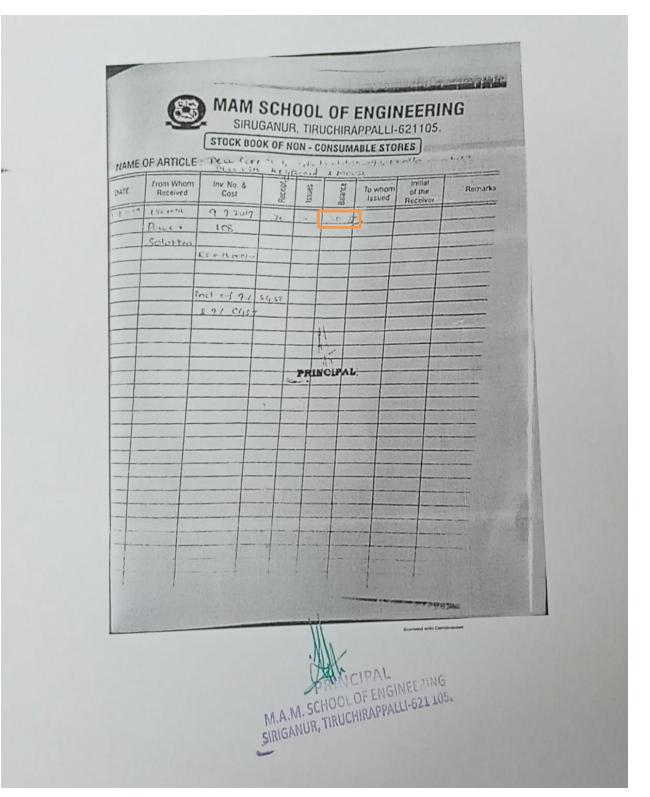

## Stock Register Entry - 1

|          |                                | CK REGI                 |                     | 51                                       |               |   |
|----------|--------------------------------|-------------------------|---------------------|------------------------------------------|---------------|---|
| Name     | of Articles pt CL              |                         |                     | ISSUED                                   | BALANCE       |   |
| DATE     | PARTICULARS                    | V.No.<br>or<br>Bill No. | RECEIPT<br>Quantity | Quantity                                 | Quantity      |   |
| 13/02/20 | Inter .                        |                         |                     |                                          |               |   |
|          | Dual core 2.5 CH2              | 000/0                   | Je                  |                                          |               |   |
|          | 2 G.B RAM, 160GB               |                         |                     |                                          |               |   |
|          | H.D.D. 18.5"7FT                |                         |                     |                                          |               |   |
|          | Monitor, ky baand              |                         |                     |                                          |               | 1 |
|          | Mouse, ETOWER                  |                         |                     |                                          |               |   |
| •        | TYPE SO Berlinger 20]          |                         |                     |                                          |               |   |
|          | Supru'er!                      |                         |                     |                                          |               | - |
|          | KARUR COLLEGE OF               |                         |                     |                                          |               | 1 |
|          | Formaree                       |                         |                     |                                          |               | - |
|          | Sanjay Nasar_                  |                         |                     |                                          |               | - |
|          | Eradmain Roma                  |                         |                     |                                          |               | - |
|          | Athur (Po) Kaner. 62900        |                         |                     |                                          |               | - |
|          |                                |                         |                     |                                          |               | - |
|          | (20 machines moved<br>to pily) |                         |                     |                                          |               | _ |
|          | Ast                            |                         |                     |                                          |               |   |
| -        |                                |                         |                     |                                          |               |   |
|          |                                |                         |                     |                                          |               |   |
|          |                                |                         |                     |                                          |               |   |
|          |                                |                         |                     |                                          |               |   |
|          |                                |                         |                     |                                          |               |   |
|          |                                |                         |                     |                                          |               |   |
|          |                                |                         |                     |                                          |               | - |
|          |                                |                         |                     |                                          |               | _ |
|          |                                |                         |                     | 111                                      |               | _ |
|          |                                |                         |                     |                                          |               |   |
|          |                                |                         |                     | PHILDER                                  | GINIERING     |   |
|          |                                |                         | NI.A.M.S            | PHILIDIA<br>CHILOPOFIN<br>R, TILUCHIRAPP | ALLI 521 105. |   |
|          |                                |                         | SINIGNICO           |                                          |               |   |
|          |                                |                         |                     |                                          |               | _ |